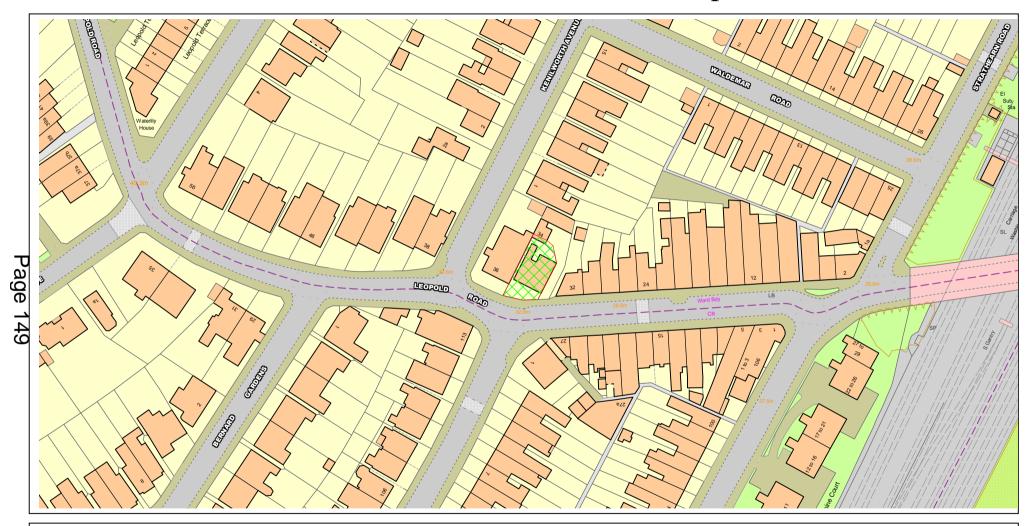

## **NORTHGATE SE GIS Print Template**

Text Details 34 Leopold Road

This material has been reproduced from Ordnance Survey digital map data with the permission of the controller of Her Majesty's Stationery Office, © Crown Copyright.