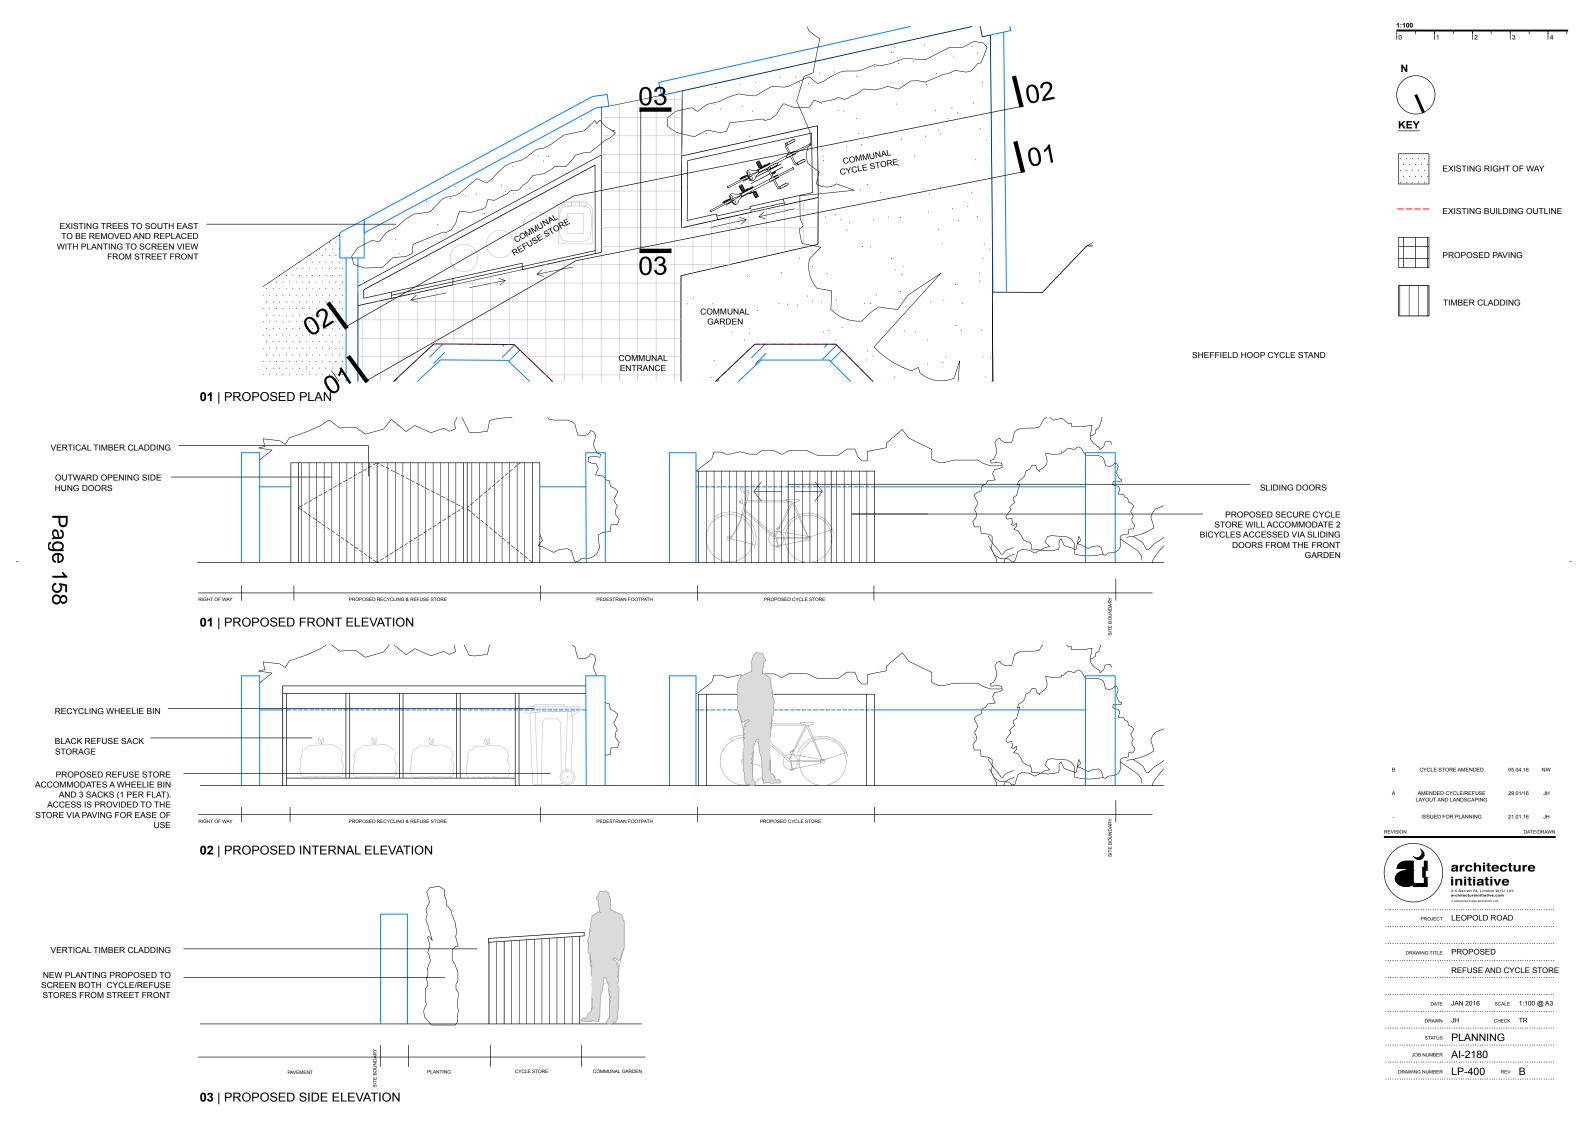

EXISTING RIGHT OF WAY

---- EXISTING BUILDING OUTLINE

| Н | AMENDED COMMUNAL CYCLE<br>STORE      | 05.04.16 | NW |
|---|--------------------------------------|----------|----|
| G | AMENDED CYCLE AND BIN STORE LAYOUT   | 29.01.16 | JH |
| F | AMENDMENTS TO EXTERNALWORKS          | 21.01.16 | JH |
| E | AMENDED LAYOUT                       | 14.10.15 | NC |
| D | GIA FLAT AREAS ADDED                 | 23.09.15 | MD |
| С | REAR WINDOWS REVISED AND DOORS ADDED | 14.07.15 | SR |
| В | GROUND FLOOR WINDOWS<br>REVISED      | 14.07.15 | SR |
| Α | ISSUED FOR PLANNING                  | 06.07.15 | MD |
| - | ISSUED FOR PLANNING                  | 24.03.15 | MD |
|   |                                      |          |    |