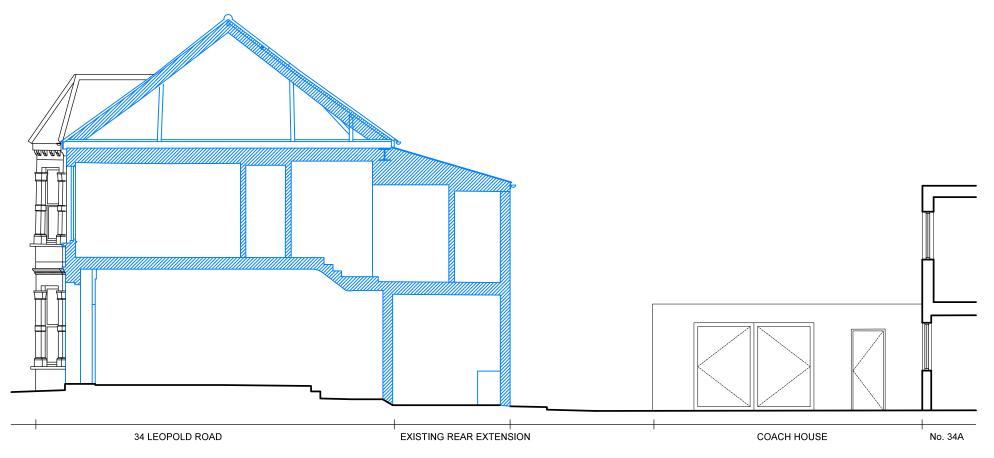

| REV   | Н        |



PROPOSED WEST ELEVATION

0 1 2 3 4

## **KEY**











— EXISTING BUILDING OUTLINE

- 1. EXISTING TIMBER WINDOWS
- 2. NEW TIMBER SASH WINDOWS TO MATCH EXISTING
- NEW TIMBER FRAMED DORMEF WINDOWS WITH OBSCURED GLAZING
- 4. NEW TIMBER FRAMED SASHED WINDOWS TO MATCH EXISTING
- 5. NEW TIMBER PANELLED DOOR TO MATCH EXISTING
- 6. NEW TIMBER FRAMED GLAZED DOOR TO MATCH EXISTING WINDOWS

| ט | ADDED                    | 23.09.15 | MD |
|---|--------------------------|----------|----|
| С | ISSUED FOR PLANNING      | 23.02.15 | MD |
| В | NEW WINDOW ADDED TO WEST | 12 02 15 | MD |

ISSUED FOR PLANNING



PROJECT LEOPOLD ROAD

DRAWING TITLE PROPOSED

EAST & WEST ELEVATIONS

DATE SEPT 2015 SCALE 1:100 @ A3

STATUS PLANNING

JOB NUMBER AI-2180

DRAWING NUMBER LP-201 REV D



EXISTING SECTION A-A



PROPOSED SECTION A-A



**KEY PLAN**