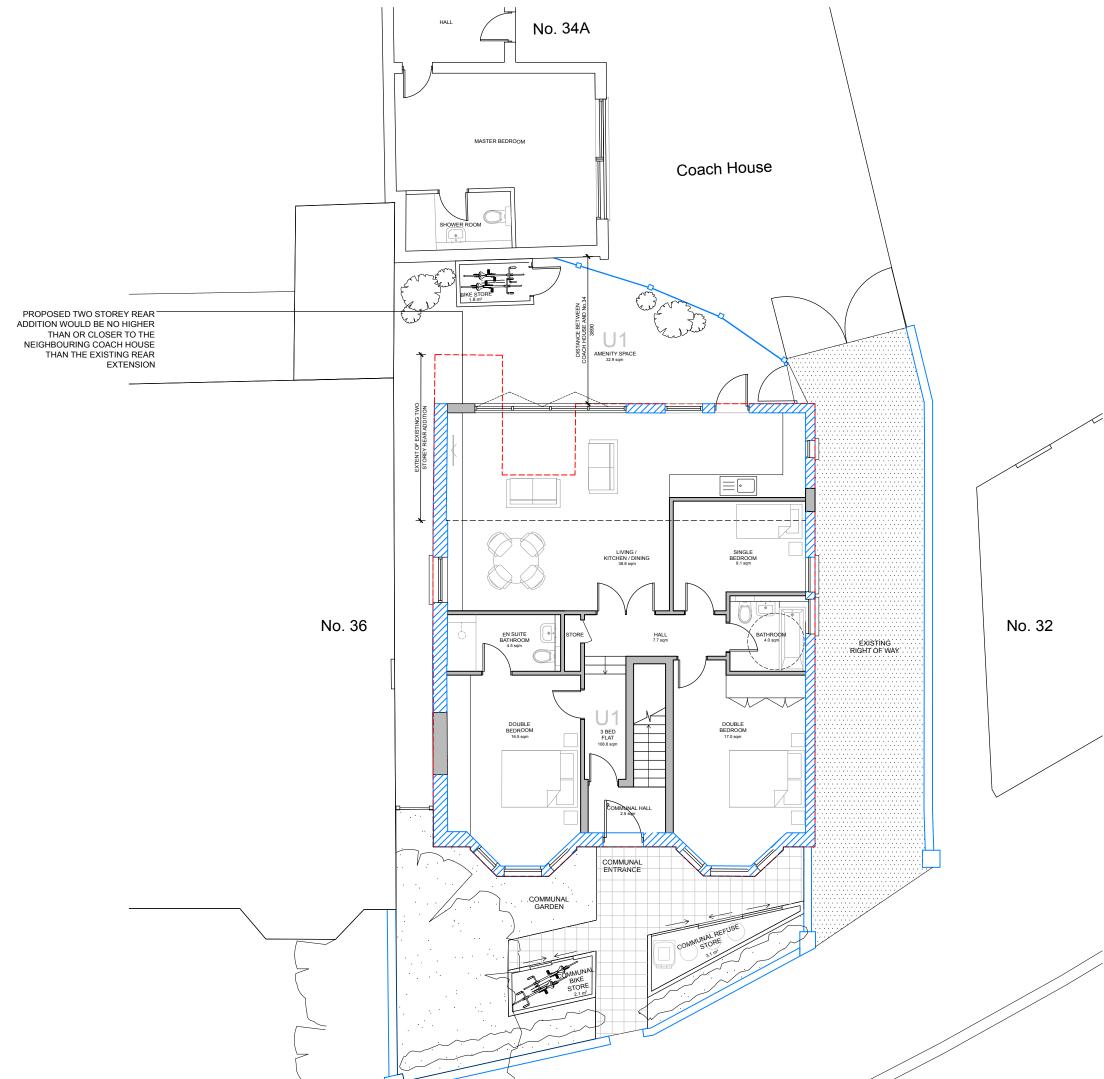

| PROJE | POLD F |  |
|-------|--------|--|
|       | <br>   |  |

|    |  |   |   | D | F | ₹. | A | N | ٧ | 11 | V | C | ò | T | 1 | T | L | .Е | Ε |  |   | 1 | _ | 1 |   | •  | L | J | '! |   | ' | _ | , | c | > | 1 | = | 1 | L | , |   |   |   |
|----|--|---|---|---|---|----|---|---|---|----|---|---|---|---|---|---|---|----|---|--|---|---|---|---|---|----|---|---|----|---|---|---|---|---|---|---|---|---|---|---|---|---|---|
| •• |  | • | • | • |   | •  | • |   |   | •  | • |   |   | • |   |   |   |    |   |  | • |   | • | • |   |    | • | • |    | • |   |   |   |   |   |   |   |   |   |   |   |   | • |
|    |  |   |   |   |   |    |   |   |   |    |   |   |   |   |   |   |   |    |   |  |   |   | _ |   | - | ٠. | - |   | ,  |   |   |   |   | _ | _ |   |   | _ |   |   | , | _ | ١ |

|   |   |   |  |   |   |   |   |   | 5 | 3 | ı |   |   | C |   | ( |   | ) | ١ | ١ | ı | ) |   | F |   | ı |   | ( |   | ) | ( | 2 | ) | F | ? |   | F | 0 | ı |   | , | 4 | l | ١ | Į |   |
|---|---|---|--|---|---|---|---|---|---|---|---|---|---|---|---|---|---|---|---|---|---|---|---|---|---|---|---|---|---|---|---|---|---|---|---|---|---|---|---|---|---|---|---|---|---|---|
| • | • | • |  | ٠ | ٠ | ٠ | • | • | • | ٠ | • | • | ٠ | • | • | • | ٠ | • | ٠ | ٠ |   | • | • | • | • | • | • | • | • | • | • | ٠ | • | • | ٠ | • | • | • | ٠ | • | ٠ | ٠ | • | • | ٠ | ٠ |

| DA  | ATE JAN | 1 2016 SCAL | E 1:100 | @ A3 |
|-----|---------|-------------|---------|------|
|     |         |             |         |      |
| DRA | wn JH   | CHEC        | K TR    |      |
|     |         |             |         |      |

## STATUS PLANNING

| JOB NUMBER     | AI-2180 |     |   |
|----------------|---------|-----|---|
| DRAWING NUMBER | LP-102  | REV | F |

EXISTING STRUCTURE

PROPOSED STRUCTURE

...

EXISTING RIGHT OF WAY

---- EXISTING BUILDING OUTLINE

PROPOSED ROOF TILES TO MATCH EXISTING

EXISTING ROOF TILES

| D        | AMENDED BIKE STORAGE                   | 11.04.16 | NW    |
|----------|----------------------------------------|----------|-------|
| С        | ROOFLIGHTS ADDED TO FRONT<br>ELEVATION | 29.01.16 | JH    |
| В        | AMENDED LAYOUT                         | 14.10.15 | NC    |
| Α        | NOTE TO REAR EXTENSION ADDED           | 23.09.15 | MD    |
| -        | ISSUED FOR PLANNING                    | 24.03.15 | MD    |
| DEMISION |                                        | DATE     | DDAIA |