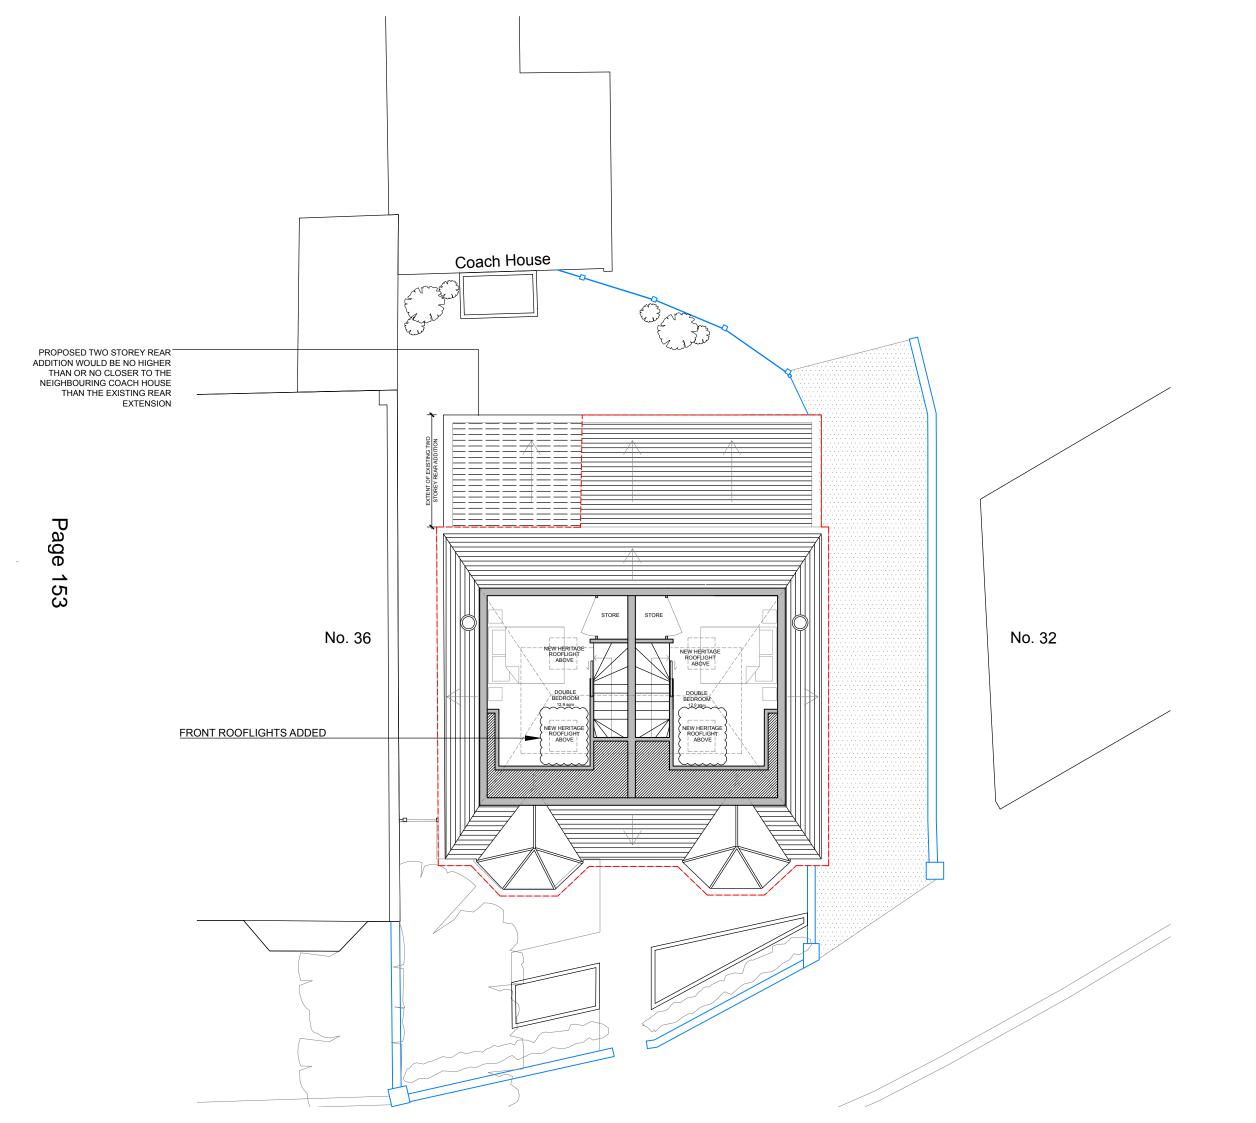

EXISTING ROOF TILES

| F | AMENDED BIKE STORAGE         | 11.04.16 | NW |
|---|------------------------------|----------|----|
| E | FRONT ROOFLIGHTS ADDED       | 29.01.16 | JH |
| D | ROOFLIGHTS ADDED             | 21.01.16 | JH |
| С | AMENDED LAYOUT               | 14.10.15 | NC |
| В | NOTE TO REAR EXTENSION ADDED | 23.09.15 | MD |
| Α | ISSUED FOR PLANNING          | 06.07.15 | MD |
|   | ISSUED FOR PLANNING          | 24.03.15 | MD |

| PROJE | POLD F |  |
|-------|--------|--|
|       | <br>   |  |

|    |  |   |   | D | F | ₹. | A | N | ٧ | 11 | V | C | ò | T | 1 | T | L | .Е | Ε |  |   | 1 | _ | 1 |   | •  | L | J | '! |   | ' | _ | , | c | > | 1 | = | 1 | L | , |   |   |   |
|----|--|---|---|---|---|----|---|---|---|----|---|---|---|---|---|---|---|----|---|--|---|---|---|---|---|----|---|---|----|---|---|---|---|---|---|---|---|---|---|---|---|---|---|
| •• |  | • | • | • |   | •  | • |   |   | •  | • |   |   | • |   |   |   |    |   |  | • |   | • | • |   |    | • | • |    | • |   |   |   |   |   |   |   |   |   |   |   |   | • |
|    |  |   |   |   |   |    |   |   |   |    |   |   |   |   |   |   |   |    |   |  |   |   | _ |   | - | ٠. | - |   | ,  |   |   |   |   | _ | _ |   |   | _ |   |   | , | _ | ١ |

|   |   |   |  |   |   |   |   |   | 5 | 3 | ı |   |   | C |   | ( |   | ) | ١ | ١ | ı | ) |   | F |   | ı |   | ( |   | ) | ( | 2 | ) | F | ? |   | F | 0 | ı |   | , | 4 | l | ١ | Į |   |
|---|---|---|--|---|---|---|---|---|---|---|---|---|---|---|---|---|---|---|---|---|---|---|---|---|---|---|---|---|---|---|---|---|---|---|---|---|---|---|---|---|---|---|---|---|---|---|
| • | • | • |  | ٠ | ٠ | ٠ | • | • | • | ٠ | • | • | ٠ | • | • | • | ٠ | • | ٠ | ٠ |   | • | • | • | • | • | • | • | • | • | • | ٠ | • | • | ٠ | • | • | • | ٠ | • | ٠ | ٠ | • | • | ٠ | ٠ |

| DA  | ATE JAN | 1 2016 SCAL | E 1:100 | @ A3 |
|-----|---------|-------------|---------|------|
|     |         |             |         |      |
| DRA | wn JH   | CHEC        | K TR    |      |
|     |         |             |         |      |

## STATUS PLANNING

| JOB NUMBER     | AI-2180 |     |   |
|----------------|---------|-----|---|
| DRAWING NUMBER | LP-102  | REV | F |

EXISTING STRUCTURE

PROPOSED STRUCTURE

...

EXISTING RIGHT OF WAY

---- EXISTING BUILDING OUTLINE

PROPOSED ROOF TILES TO MATCH EXISTING

EXISTING ROOF TILES

| D        | AMENDED BIKE STORAGE                   | 11.04.16 | NW    |
|----------|----------------------------------------|----------|-------|
| С        | ROOFLIGHTS ADDED TO FRONT<br>ELEVATION | 29.01.16 | JH    |
| В        | AMENDED LAYOUT                         | 14.10.15 | NC    |
| Α        | NOTE TO REAR EXTENSION ADDED           | 23.09.15 | MD    |
| -        | ISSUED FOR PLANNING                    | 24.03.15 | MD    |
| DEMISION |                                        | DATE     | DDAIA |

PROJECT LEOPOLD ROAD

| DRAWING TITLE | PROPOSED       |           |
|---------------|----------------|-----------|
|               | ROOF PLAN      |           |
|               | OCT 2015 SCALE | 1:        |
|               |                | • • • • • |

DRAWN MD CHECK TR

STATUS PLANNING

JOB NUMBER AI-2180

DRAWING NUMBER LP-103 REV D

PROPOSED SOUTH ELEVATION

1:100