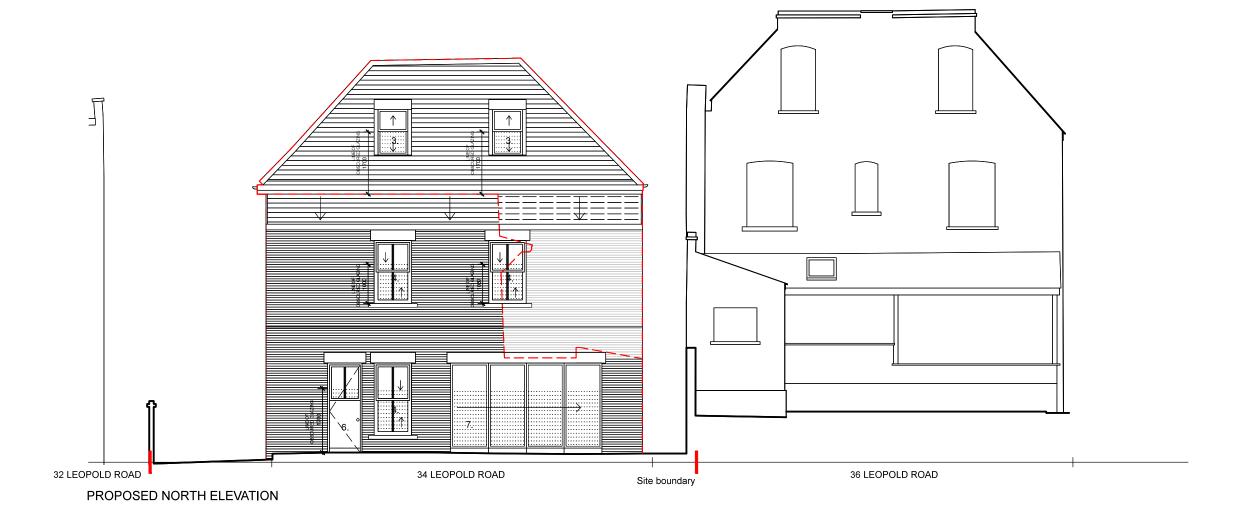

## **KEY**

— EXISTING BUILDING OUTLINE

- EXISTING TIMBER WINDOWS
- 2. NEW TIMBER SASH WINDOWS TO MATCH EXISTING
- 3. NEW TIMBER FRAMED DORMER WINDOWS WITH OBSCURED GLAZING
- 4. NEW TIMBER FRAMED SASHED WINDOWS TO MATCH EXISTING
- 5. NEW TIMBER PANELLED DOOR TO MATCH EXISTING
- 6. NEW TIMBER FRAMED GLAZED DOOR TO MATCH EXISTING WINDOWS
- 7. NEW TIMBER FRAMED GLAZED BI-FOLD DOOR WITH OBSCURED GLAZING

| <br> | LEOPOLD ROAD |
|------|--------------|
|      |              |
|      | PROPOSED     |

| <br>                    |
|-------------------------|
| NORTH & SOUTH ELEVATION |
| <br>                    |