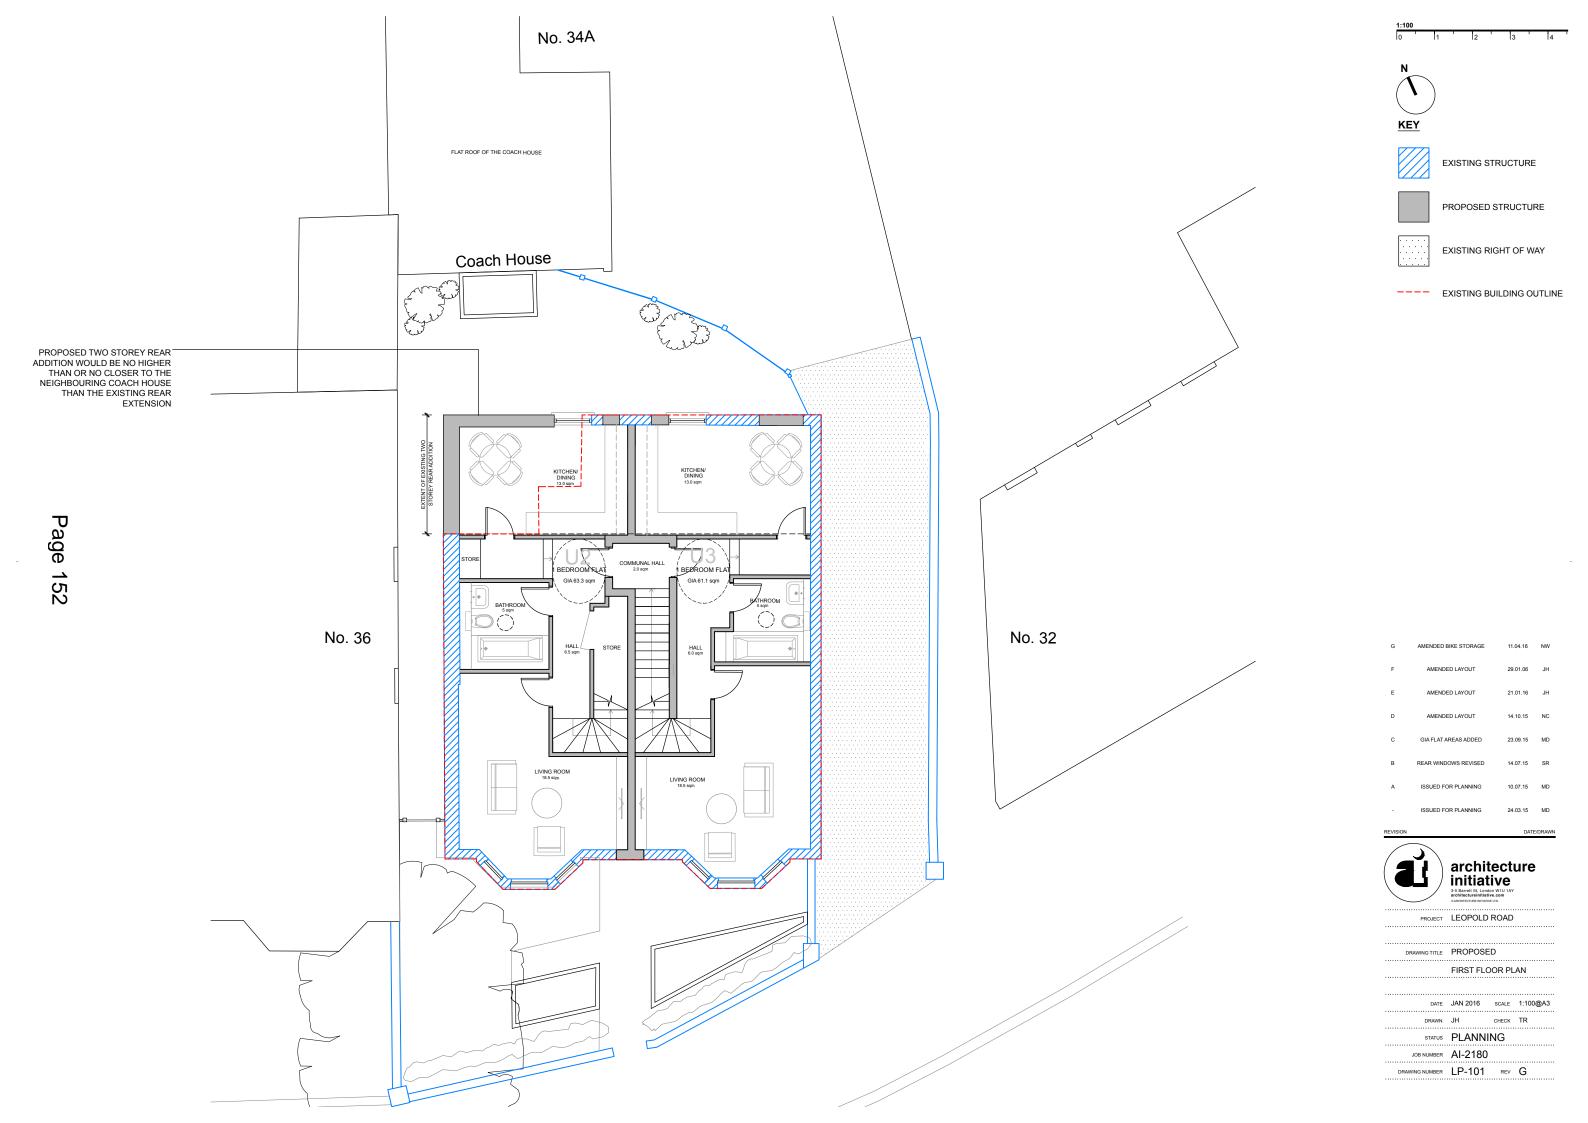

## **NORTHGATE SE GIS Print Template**

Text Details 34 Leopold Road

This material has been reproduced from Ordnance Survey digital map data with the permission of the controller of Her Majesty's Stationery Office, © Crown Copyright.

Architecture initiative

3-5 Barret St. London W10 1AY architecturindiaty, each extension in the control of the

DRAWING NUMBER LP-002 REV -

ISSUED FOR PLANNING 24.03.15 MD

EXISTING STRUCTURE

PROPOSED STRUCTURE

EXISTING RIGHT OF WAY

---- EXISTING BUILDING OUTLINE

| Н | AMENDED COMMUNAL CYCLE<br>STORE      | 05.04.16 | NW |
|---|--------------------------------------|----------|----|
| G | AMENDED CYCLE AND BIN STORE LAYOUT   | 29.01.16 | JH |
| F | AMENDMENTS TO EXTERNALWORKS          | 21.01.16 | JH |
| E | AMENDED LAYOUT                       | 14.10.15 | NC |
| D | GIA FLAT AREAS ADDED                 | 23.09.15 | MD |
| С | REAR WINDOWS REVISED AND DOORS ADDED | 14.07.15 | SR |
| В | GROUND FLOOR WINDOWS<br>REVISED      | 14.07.15 | SR |
| Α | ISSUED FOR PLANNING                  | 06.07.15 | MD |
| - | ISSUED FOR PLANNING                  | 24.03.15 | MD |
|   |                                      |          |    |

PROJECT LEOPOLD ROAD DRAWING TITLE PROPOSED

|   | • | • | • | • | • |   | • | • | • |   | • | • | • |   | • |   |   | • | • | • |   |   | • | ٠ |   |   |   |   | • | • | • | • |   | • | • | ٠ |   |  |   |   |   |   |   | • | • |   | • | • |   |   |   |   |   |   |   |   |   | • |
|---|---|---|---|---|---|---|---|---|---|---|---|---|---|---|---|---|---|---|---|---|---|---|---|---|---|---|---|---|---|---|---|---|---|---|---|---|---|--|---|---|---|---|---|---|---|---|---|---|---|---|---|---|---|---|---|---|---|---|
|   |   |   |   |   |   |   |   |   |   |   |   |   |   |   |   |   |   |   |   |   |   |   |   | ( |   | 6 | I | - | 2 | ( | 2 | ) | ι | J | ı | ١ | Į |  | ) | F |   | L | _ | C | ) | ( | 2 | ) | F | 2 |   | F | 0 | L | _ | A | ١ |   |
| • | • | • | • | • | • | • | • | • | • | • | • | • | • | • | ٠ | • | • | ٠ | • | • | • | • | • | ٠ | ٠ | ۰ |   | • | ٠ | • | • | • | ٠ | • | • | • | ٠ |  |   | ٠ | • | • | • | • | • | • | ٠ | • | • | • | • | • | • |   |   |   | ٠ | • |

| DATE  | JAN 2016 | SCALE | 1:100 @ A3 |
|-------|----------|-------|------------|
| <br>  |          |       |            |
| DRAWN | JH       | CHECK | TR         |
| <br>  |          |       |            |

| STATUS | PL | ANN | ING |
|--------|----|-----|-----|
| <br>   |    |     |     |

JOB NUMBER AI-2180

DRAWING NUMBER LP-100 REV H

**KEY** 

EXISTING STRUCTURE

PROPOSED STRUCTURE

EXISTING RIGHT OF WAY

PROPOSED ROOF TILES TO MATCH EXISTING