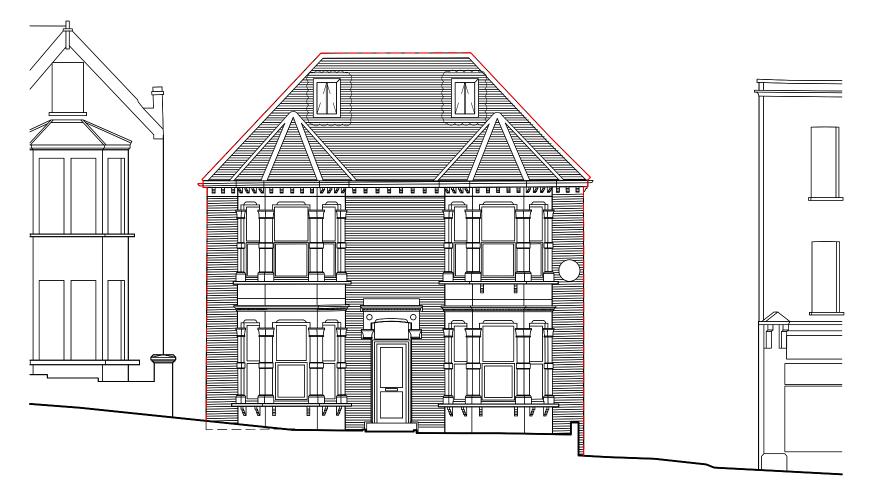

DRAWN MD CHECK TR

STATUS PLANNING

JOB NUMBER AI-2180

DRAWING NUMBER LP-103 REV D

PROPOSED SOUTH ELEVATION

1:100

| <br> | LEOPOLD ROAD |
|------|--------------|
|      |              |
|      | PROPOSED     |

| <br>                    |
|-------------------------|
| NORTH & SOUTH ELEVATION |
| <br>                    |