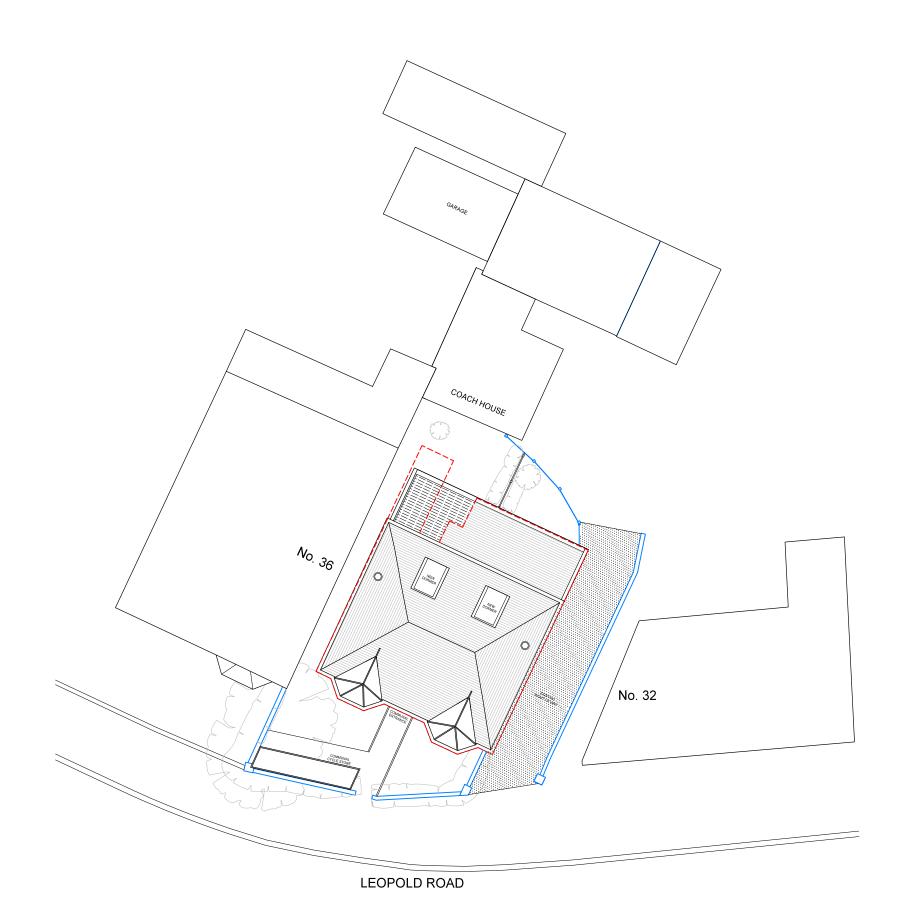

EXISTING RIGHT OF WAY

---- EXISTING BUILDING OUTLINE

| Н | AMENDED COMMUNAL CYCLE<br>STORE      | 05.04.16 | NW |
|---|--------------------------------------|----------|----|
| G | AMENDED CYCLE AND BIN STORE LAYOUT   | 29.01.16 | JH |
| F | AMENDMENTS TO EXTERNALWORKS          | 21.01.16 | JH |
| E | AMENDED LAYOUT                       | 14.10.15 | NC |
| D | GIA FLAT AREAS ADDED                 | 23.09.15 | MD |
| С | REAR WINDOWS REVISED AND DOORS ADDED | 14.07.15 | SR |
| В | GROUND FLOOR WINDOWS<br>REVISED      | 14.07.15 | SR |
| Α | ISSUED FOR PLANNING                  | 06.07.15 | MD |
| - | ISSUED FOR PLANNING                  | 24.03.15 | MD |
|   |                                      |          |    |

PROJECT LEOPOLD ROAD DRAWING TITLE PROPOSED

|   | • | • | • | • | • |   | • | • | • |   | • | • | • |   | • |   |   | • | • | • |   |   | • | ٠ |   |   |   |   | • | • | • | • |   | • | • | ٠ |   |  |   |   |   |   |   | • | • |   | • | • |   |   |   |   |   |   |   |   |   | • |
|---|---|---|---|---|---|---|---|---|---|---|---|---|---|---|---|---|---|---|---|---|---|---|---|---|---|---|---|---|---|---|---|---|---|---|---|---|---|--|---|---|---|---|---|---|---|---|---|---|---|---|---|---|---|---|---|---|---|---|
|   |   |   |   |   |   |   |   |   |   |   |   |   |   |   |   |   |   |   |   |   |   |   |   | ( |   | 6 | I | - | 2 | ( | 2 | ) | ι | J | ı | ١ | Į |  | ) | F |   | L | _ | C | ) | ( | 2 | ) | F | 2 |   | F | 0 | L | _ | A | ١ |   |
| • | • | • | • | • | • | • | • | • | • | • | • | • | • | • | ٠ | • | • | ٠ | • | • | • | • | • | ٠ | ٠ | ۰ |   | • | ٠ | • | • | • | ٠ | • | • | • | ٠ |  |   | ٠ | • | • | • | • | • | • | ٠ | • | • | • | • | • | • |   |   |   | ٠ | • |

| DATE  | JAN 2016 | SCALE | 1:100 @ A3 |
|-------|----------|-------|------------|
| <br>  |          |       |            |
| DRAWN | JH       | CHECK | TR         |
| <br>  |          |       |            |

| STATUS | PL | ANN | ING |
|--------|----|-----|-----|
| <br>   |    |     |     |

JOB NUMBER AI-2180

DRAWING NUMBER LP-100 REV H

**KEY** 

EXISTING STRUCTURE

PROPOSED STRUCTURE

EXISTING RIGHT OF WAY

PROPOSED ROOF TILES TO MATCH EXISTING