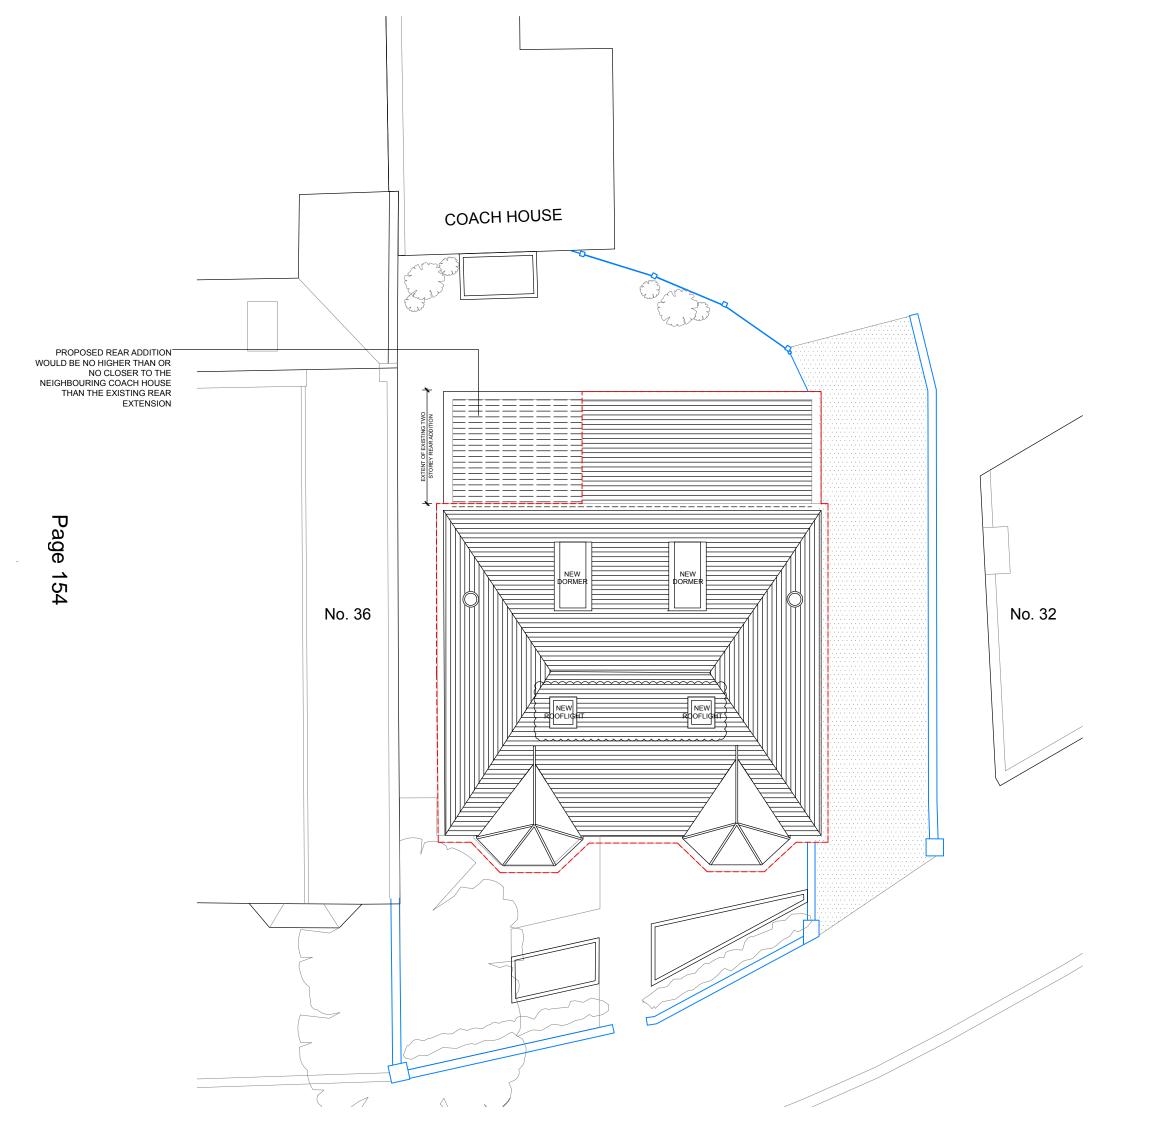

PROJECT LEOPOLD ROAD

| DRAWING TITLE | PROPOSED       |           |
|---------------|----------------|-----------|
|               | ROOF PLAN      |           |
|               | OCT 2015 SCALE | 1:        |
|               |                | • • • • • |